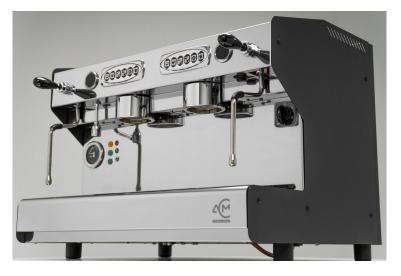

#### **ACM 2 Group Evolve Coffee Machine**

The ACM Evolve is a versatile commercial machine that is reliable and robust. This machine includes several features like digital shot timer, pre-infusion system, programmable electronic dosing system and user friendly joy-steam levers. Other features include LED barista lights and automatic backflush cleaning as well as a heat exchange thermosyphon system.

# Buy for \$5,450 (+ GST) and get BONUS

### 5x 1kg bags of coffee from your

#### favourite brand

**Rent-Try-Buy this machine from \$9.90 a day!** \* Conditions apply

\* Prices are subject to change. This offer runs from 23/11/23 - 31/01/24 \*