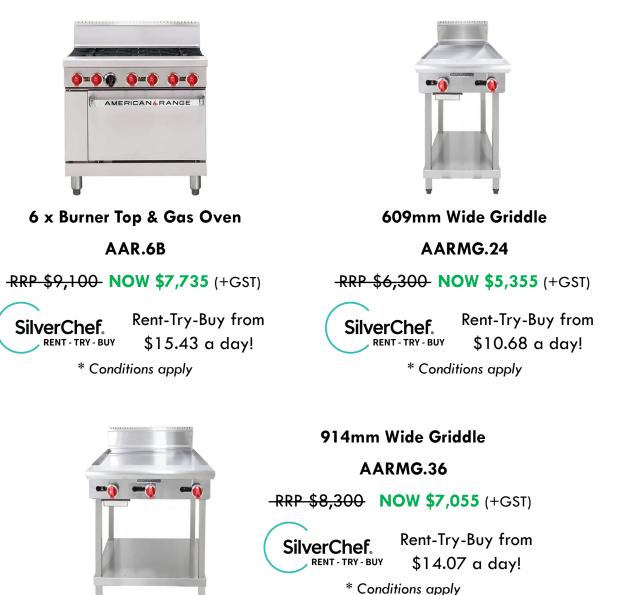

### 20% OFF RRP SELECTED AMERICAN RANGE EQUIPMENT

From 11/12/23 - 26/1/24

\* Freight FREE into McDonalds Wholesalers serviced areas \*