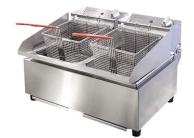

NOW \$1,062.50

(+GST)

Single Pan Fryer (5L OR 8L pans) 5L: W.FRS50 - <del>RRP \$680</del> NOW \$578 (+GST) 8L: W.FRS80 - <del>RRP \$740</del> NOW \$629 (+GST)

Double Pan Fryer (5L OR 8L pans) 5L: W.FRT50 - <del>RRP \$1,190</del> NOW \$1,011.50 (+GST) 8L: W.FRT80 - <del>RRP \$1,300</del> NOW \$1,105 (+GST)