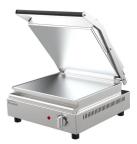

### **SELECTED WOODSON EQUIPMENT**

From 11/12/23 - 26/1/24

\* Freight FREE into McDonalds Wholesalers serviced

areas \*

Contact Grill 4-6 Slices W.CT6 -RRP \$1,130-NOW \$960.50 (+GST) Contact Grill 6-8 Slices W.CT8 <del>- RRP \$1,250-</del>

NOW \$1,062.50

(+GST)

Single Pan Fryer (5L OR 8L pans) 5L: W.FRS50 - <del>RRP \$680</del> NOW \$578 (+GST) 8L: W.FRS80 - <del>RRP \$740</del> NOW \$629 (+GST)

Double Pan Fryer (5L OR 8L pans) 5L: W.FRT50 - <del>RRP \$1,190</del> NOW \$1,011.50 (+GST) 8L: W.FRT80 - <del>RRP \$1,300</del> NOW \$1,105 (+GST)