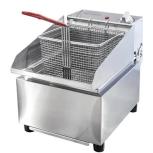

NOW \$1,062.50

(+GST)

Single Pan Fryer (5L OR 8L pans) 5L: W.FRS50 - <del>RRP \$680</del> NOW \$578 (+GST) 8L: W.FRS80 - <del>RRP \$740</del> NOW \$629 (+GST)

Double Pan Fryer (5L OR 8L pans) 5L: W.FRT50 - <del>RRP \$1,190</del> NOW \$1,011.50 (+GST) 8L: W.FRT80 - <del>RRP \$1,300</del> NOW \$1,105 (+GST)