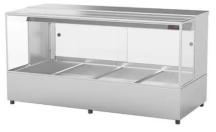

#### \* Freight FREE into McDonalds Wholesalers serviced

areas \*

Snackmaster S15 Conveyor Oven

W.CVS.S.15

RRP \$5,100 NOW \$4,335 (+GST)

\* Conditions apply

**Straight Hot Food Display** 

**W.HFS24** 

-RRP \$2,650 NOW \$2,252.50 (+GST)

\* Conditions apply

SilverChef.

RENT - TRY - BUY

Rent-Try-Buy from

\$4.50 a day!

**Benchtop Bain Marie** 

W.BML21