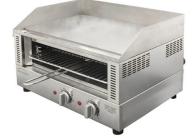

### **SELECTED WOODSON EQUIPMENT**

From 11/12/23 - 26/1/24

\* Freight FREE into McDonalds Wholesalers serviced

areas \*

Contact Grill 4-6 Slices W.CT6 -RRP \$1,130-NOW \$960.50 (+GST) Contact Grill 6-8 Slices W.CT8 <del>- RRP \$1,250-</del>

NOW \$1,062.50

(+GST)

Single Pan Fryer (5L OR 8L pans) 5L: W.FRS50 - <del>RRP \$680</del> NOW \$578 (+GST) 8L: W.FRS80 - <del>RRP \$740</del> NOW \$629 (+GST)

Double Pan Fryer (5L OR 8L pans) 5L: W.FRT50 - <del>RRP \$1,190</del> NOW \$1,011.50 (+GST) 8L: W.FRT80 - <del>RRP \$1,300</del> NOW \$1,105 (+GST)