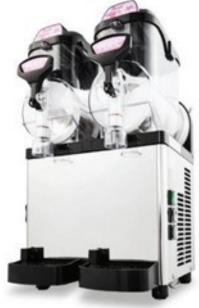

# **NOW STOCKING**

Australian Slush Machines

117449

This slushie machine provides top performance in warm climates with a rapid freezing ability.

Contains TC & torque control systems and is durable with a stainless steel exterior. This is the perfect machine for businesses where space is limited.

### **Introductory Offer** Buy the SSM52 for **\$4,135** (+GST)

### And get **BONUS**

3x 4L slushie mix

# that's approx **\$300 RRP worth** of slushies for **FREE**

**Rent-Try-Buy this machine from \$7.20 a day!** \* Conditions apply

\* Prices are subject to change. This offer runs from 23/11/23 - 31/01/24 \*