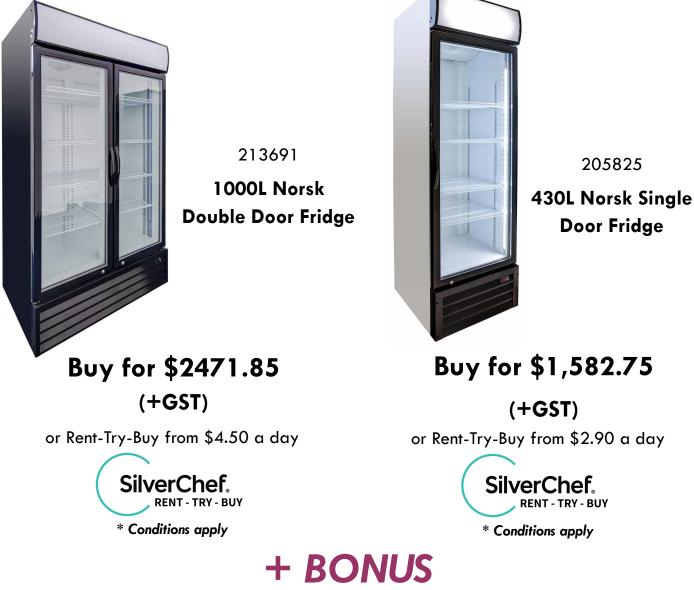

The Norsk Range of fridges are strong, reliable and robust. They are the ideal solution for restaurants, cafes, lunch bars, bakeries, commercial kitchens and retail food outlets.

5 x CTNs of Batavia Blue Water (600ml) valued at approx \$360 RRP!