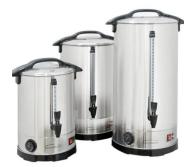

(+GST)

Stainless Steel Urns (10L, 20L, 30L) 10L: W.URN10 - <del>RRP \$305</del> NOW \$259.25 (+GST) 20L: W.URN20 - <del>RRP \$345</del> NOW \$293.25 (+GST) 30L: W.URN30 - <del>RRP \$385</del> NOW \$327.25 (+GST)